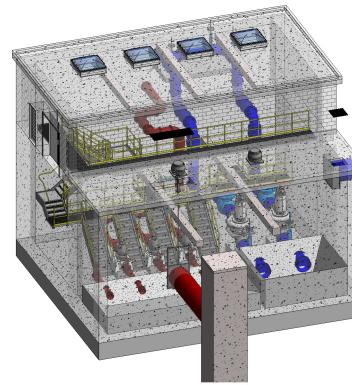

8 3D VIEW OF PUMP STATION

ALL MAPS ARE REFERENCED TO IRISH NATIONAL GRID (I.T.M.)

REPRODUCED FROM THE ORDNANCE SURVEY OF IRELAND BY PERMISSION OF THE GOVERNMENT. LICENSE NO. 3-3-34.

THIS DRAWING IS A COPY OF AN ELECTRONIC FILE AND IS COPYRIGHT.