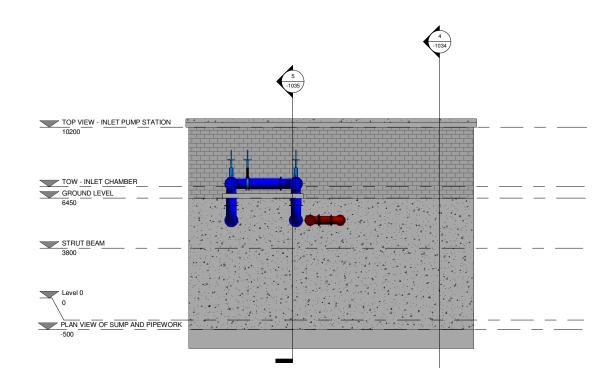

ALL DIMENSIONS TO BE CHECKED ON SITE.

ALL MATERIALS AND WORKMANSHIP TO BE IN ACCORDANCE WITH ENGINEERS SPECIFICATION.

IT IS THE CONTRACTORS RESPONSIBILITY TO VERIFY ALL DIMENSIONS AND LEVELS PRIOR TO COMMENCEMENT OF CONSTRUCTION.